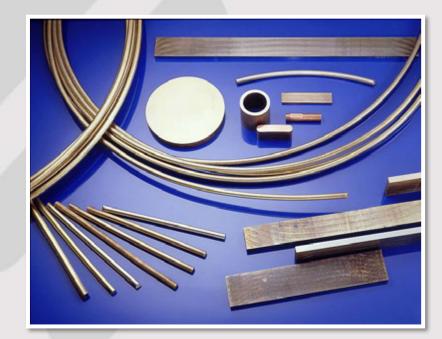

### CONTINUOUS & SEMICONTINUOUS CASTING LINES FOR COPPER ALLOYS

#### **WIRES - TUBES AND BARS - BILLETS**