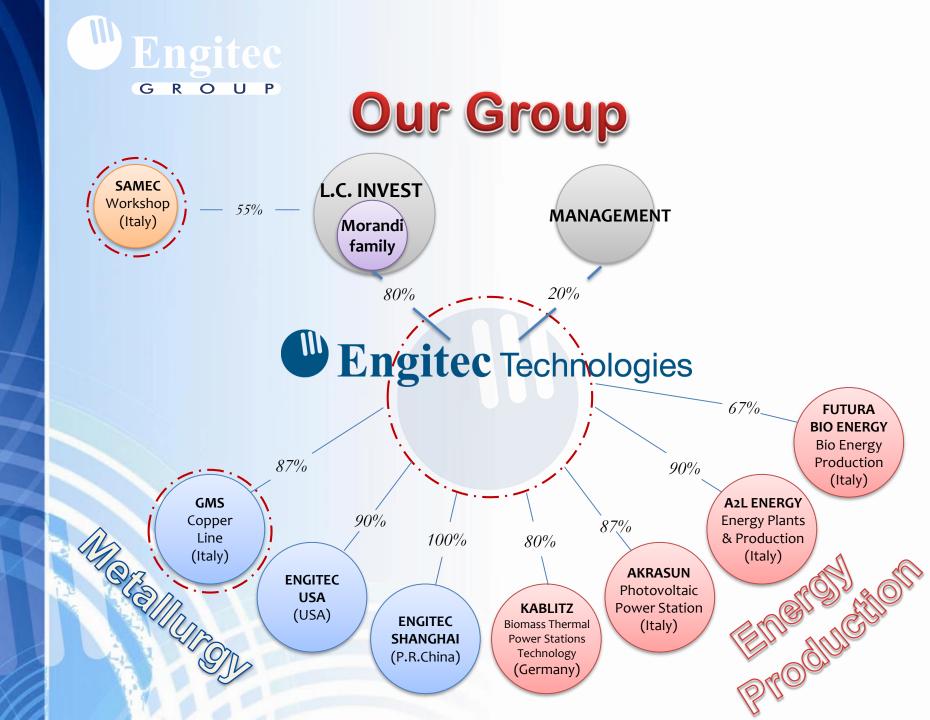

GMS, part of Engitec group, also purchased the brand of the former Calamari

## **The Group Integration**

3.000m<sup>2</sup> Headquarter Offices, 600m<sup>2</sup> Headquarter laboratories, 30.000m<sup>2</sup>
 manufacturing workshop, 8.500 tons/year of equipment manufactured, 250 persons
 involved of which 125 in Headquarter Engineering offices and 15 in Owned Foreign
 Companies and Offices while 110 in Manufacturing Workshop, 80 Millions Euro
 consolidated Revenues, 5 continents and 35 Countries experience.